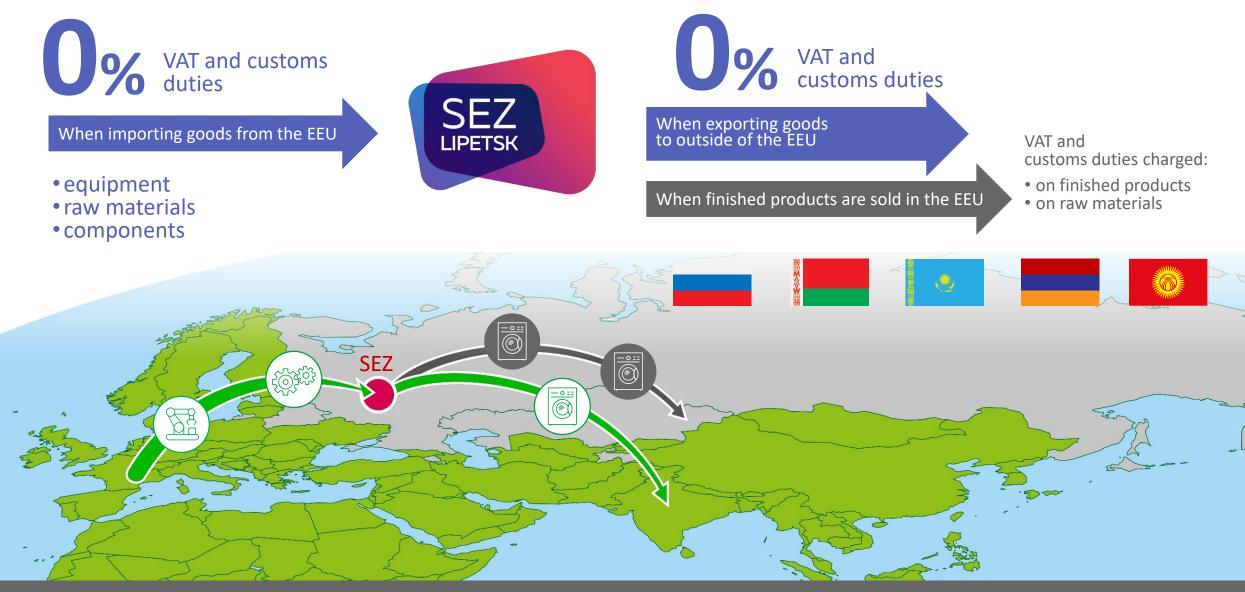

tenants

to Elets

**M4** 

13 km

federal highway runs along the site

**1,274 ha** Total area

**650 ha** Usable area

80 km to Lipetsk

350 km to Moscow

#### Utility networks

Power supply Gas supply Water supply Sewage

bly 40 mW 2,000 cu m/hour bly 2,500 cu m/day 2,000 cu m/day

#### Substation

To be commissioned in 2023

Elets SEZ 1 substation 110/10 kV Capacity 2X40 MVA









# **Tax reliefs offered to SEZ tenants**

1.5 %



%







Vehicle tax



**EUR 3/**h.p.

SEZ tenants may apply an increased depreciation rate (max. 2x) No limits on loss carry-forward

**2.2** %

Tax rates applicable outside the SEZ

# **Price of land in Lipetsk SEZ**



\*Land price is indicative based on average values. Exact calculations are made with respect to each land plot

### Free customs zone



### Lipetsk SEZ: ideal investment environment

#### **Energy supply**

Over 200 MW of power capacity available. Secure energy supply



### SEZ utility control center

Engineering services provided by the SEZ management company increase reliability and efficiency



### Full range of engineering services

Extensive maintenance services for network and infrastructure facilities





### Construction competencies

In line with the highest international standards

Soft financing and support from regional authorities

Best-fit tailored solutions and free-of-charge assistance in document management

# О СОТРУДНИЧЕСТВЕ





Roadmaps. Documented obligations

Engineering services provided by the SEZ management company increase reliability and efficiency

# Full range of services on sites





En