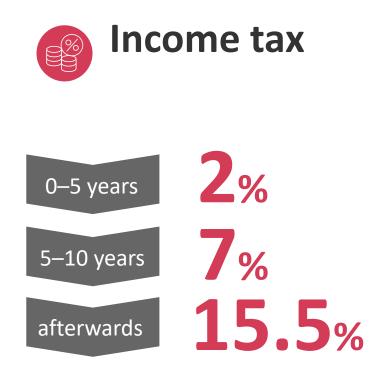

# **Tax reliefs offered to SEZ tenants**

1.5 %

%

Vehicle tax

**EUR 3/**h.p.

SEZ tenants may apply an increased depreciation rate (max. 2x) No limits on loss carry-forward

**2.2** %

Tax rates applicable outside the SEZ