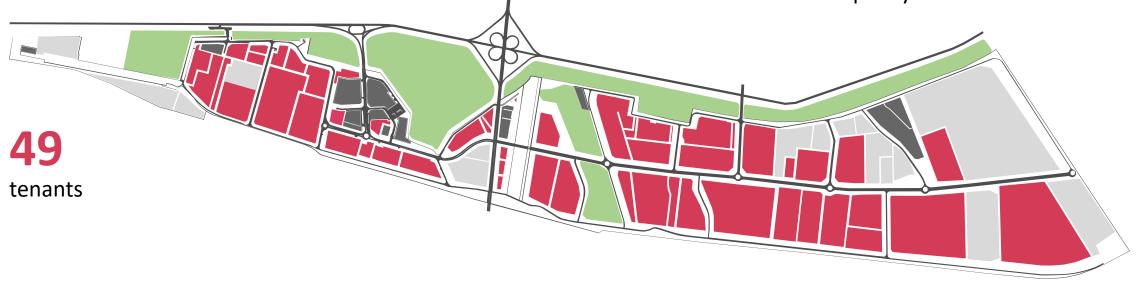

# **Lipetsk Special Economic Zone**

Home to foreign companies for 18 years

#### EUR 215 mln

Government investments in infrastructure

#### EUR 1,250 mln

Private investments 64

Tenants

#### >5,900

Jobs created

#### > EUR 4 530 mln Products manufactured

#### Established in 2006