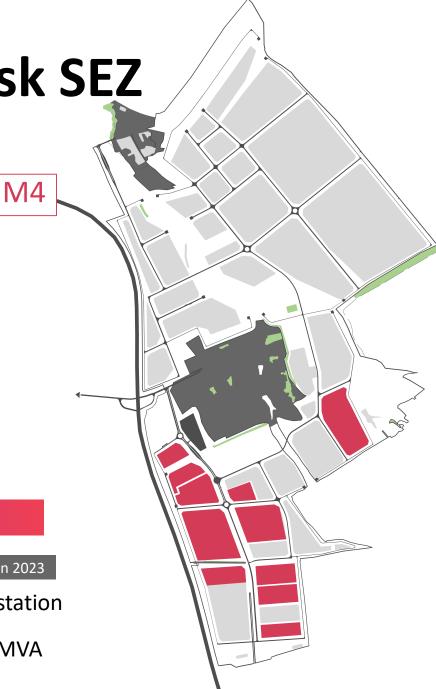

## **Elets site of the Lipetsk SEZ**

15

tenants

to Elets

**M4** 

13 km

federal highway runs along the site

**1,274 ha** Total area

**650 ha** Usable area

80 km to Lipetsk

350 km to Moscow

#### Utility networks

Power supply Gas supply Water supply Sewage

bly 40 mW 2,000 cu m/hour bly 2,500 cu m/day 2,000 cu m/day

#### Substation

To be commissioned in 2023

Elets SEZ 1 substation 110/10 kV Capacity 2X40 MVA