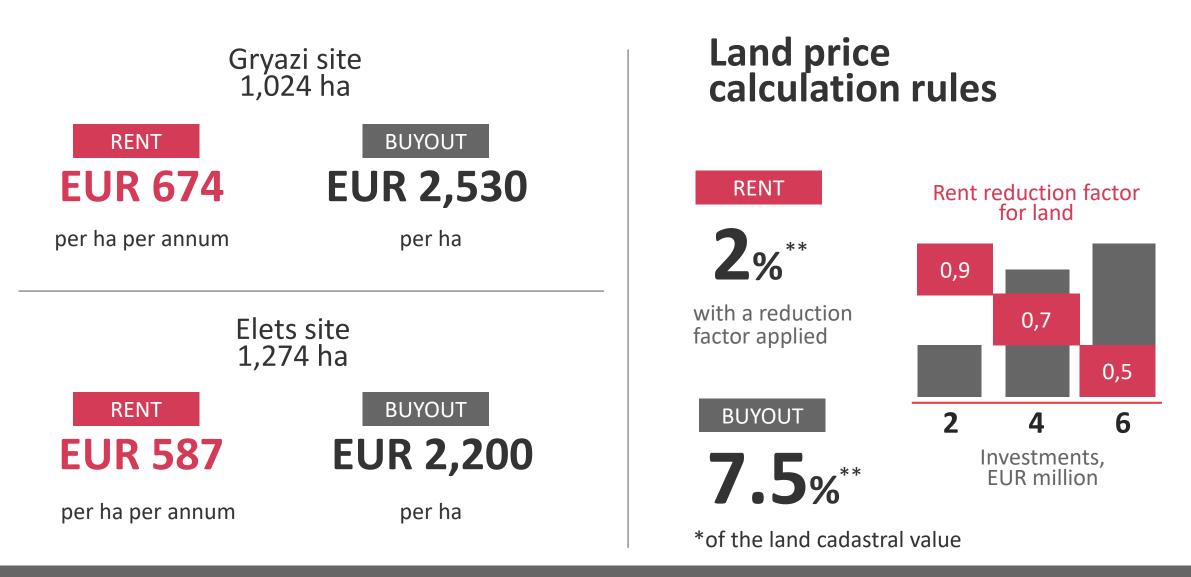

# **Price of land in Lipetsk SEZ**

\*Land price is indicative based on average values. Exact calculations are made with respect to each land plot